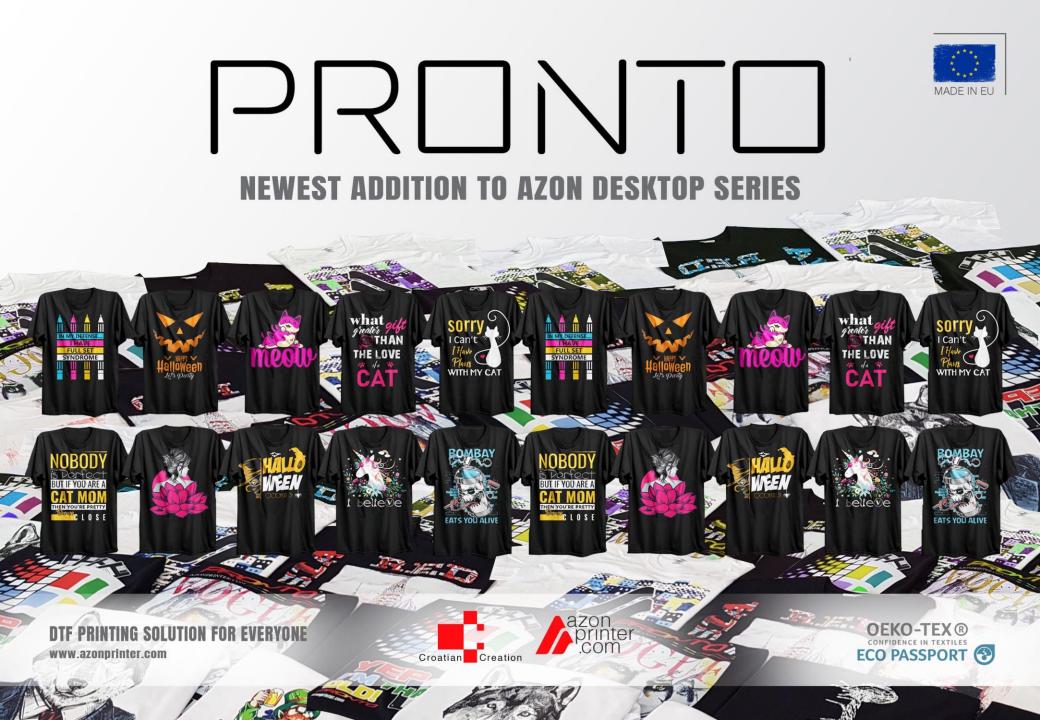

optimized in order to make it cost effective.

RONTE

1200 715

BLACK

PRONTO

1000 ML

-Low Maintenance

-Super low power consumption

-Self preservation function

-Lower print cost

-Plug & play



Azon PRONTO<sup>™</sup> supports wide range of printing supplies -All Azon PRONTO<sup>™</sup> supplies are certificated with CE -Various types of powders (white and black) -Hot and cold peel DTF transfer film -Different DTF transfer film formats





#### CONTI INK SYSTEM & CIRCULATION

Handling the inks was never been easier, fast, clean and simple. Azon CONTI<sup>™</sup>, continues ink supply, allows for the printer to be refilled with ink during the printing operations which translate to zero time loss during the refill.

-500 ml bulks with -Built in white ink circulation -Azon CONTIM