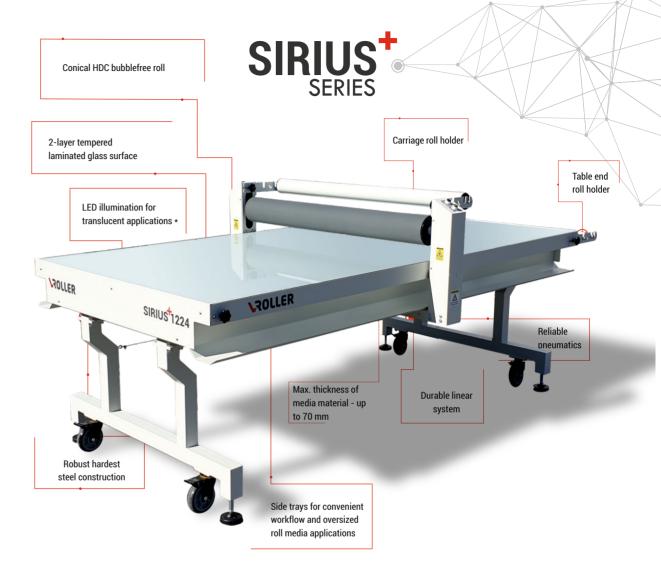

SAVES UP TO 85% PRODUCTION TIME CAMPARED WITH HAND APPLICATION

HDC BUBBLEFREE ROLL

DURABLE LINEAR SYSTEM

3MM CUTTING MAT

TEMPERED GLASS SURFACE. LED ILLUMINATION

**USER-FRENDLY CONTROL** 

SIDE TRAYS

TABLE END ROLL HOLDER

## \* ADITIONAL OPTIONS