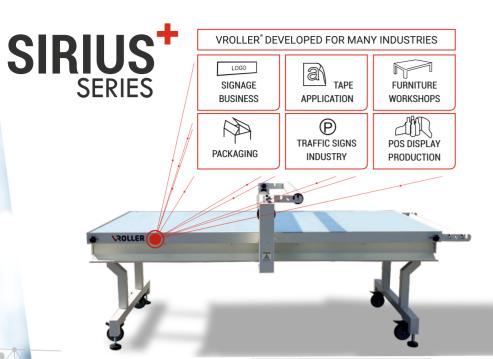

## VROLLER UPGRADE OPTIONS

| LED ILLUMINATION      | <br>$\checkmark$ | $\checkmark$ | $\checkmark$ |
|-----------------------|------------------|--------------|--------------|
| LEVELLING FEETS       | <br>$\checkmark$ | $\checkmark$ | $\checkmark$ |
| SECOND ROLL CARRIAGE  | <br>$\checkmark$ | $\checkmark$ | $\checkmark$ |
| SILENT AIR COMPRESSOR | <br>             | $\checkmark$ | $\checkmark$ |
| MDF FLATBED SURFACE   | <br>             | $\checkmark$ |              |

## VROLLER® CAN BE PRODUCED WITH CUSTOM CUSTOMER SIZE.



PRODUCER: VIPLINE LTD, TALLINN, ESTONIA © 2020 VROLLER®. ALL RIGHTS RESERVED. VROLLER® AND ASSOCIATED TRADEMARKS, TRADE DRESS AND DESIGNS ARE OWNED BY VIPLINE LTD. VROLLER® IS MADE, TESTED AND ASSEMBLED IN ESTONIA VROLLER® FACTORY.









SAVES UP TO 85% PR