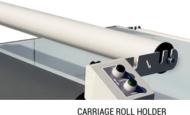

SAVES UP TO 85% PRODUCTION TIME CAMPARED WITH HAND APPLICATION

HDC BUBBLEFREE ROLL

DURABLE LINEAR SYSTEM

3MM CUTTING MAT

TEMPERED GLASS SURFACE. LED ILLUMINATION

**USER-FRENDLY CONTROL** 

SIDE TRAYS

TABLE END ROLL HOLDER