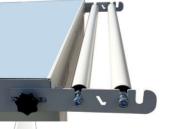

SAVES UP TO 85% PRODUCTION TIME CAMPARED WITH HAND APPLICATION

HDC BUBBLEFREE ROLL

DURABLE LINEAR SYSTEM

3MM CUTTING MAT

TEMPERED GLASS SURFACE. LED ILLUMINATION

**USER-FRENDLY CONTROL** 

SIDE TRAYS

TABLE END ROLL HOLDER