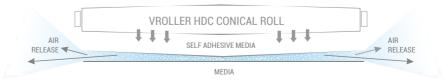

SAVES UP TO 85% PRODUCTION TIME CAMPARED WITH HAND APPLICATION

HDC BUBBLEFREE ROLL

DURABLE LINEAR SYSTEM

3MM CUTTING MAT

TEMPERED GLASS SURFACE. LED ILLUMINATION

**USER-FRENDLY CONTROL** 

SIDE TRAYS

TABLE END ROLL HOLDER