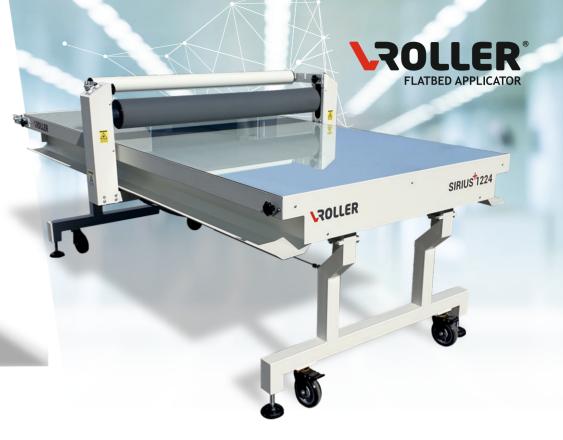

## Advantages of working with the Vroller flatbed applicator

- Cost-effectiveness (reduced labour costs, time saving). In most cases, ease of use enables one person to perform the work, which leads to significant savings in time and money.
- High quality of the final product: a perfectly flat surface with no bubbles, creases or wrinkles with HDC roll.
- Improving the working conditions for the operator (ergonomic working position).
- Ease of use (manual delivered with the applicator, which enables the operator to learn to use the device in less than an hour).
- The device may be equipped with a second carriage with pressure rollers, which allows using one applicator as two work areas.
- Possibility to work on projects of varying degree of complexity.
- Stability, reliability and durability.
- Best solution in its class.
- Quick return on investment.
- Full compliance with standards EVS-EN 60598, EVS-EN 55015.